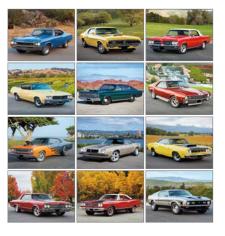

# 1850 | Muscle Cars

Size Open: 11" x 19" Size Closed: 11" x 10" Muscle cars in mint condition make a powerful impression. Plus, information about each featured car is included.

Guaranteed Inventory Always Available