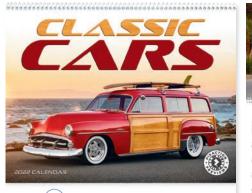

1863 | Classic Cars Size Open: 11" x 19" Size Closed: 11" x 10" Features the stylish, elegant cars of the 1940s, 1950s, and 1960s.

1862 | Junkyard Classics

by Dale Klee Size Open: 11" x 19" Dale Klee paints cars just