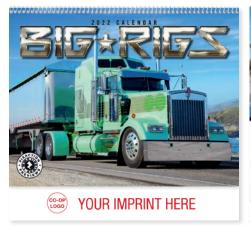

**1855 | Big Rigs** Size Open: 11" x 19" Size Closed: 11" x 10" Custom big rigs give your advertising message a powerful boost.

YOUR IMPRINT HERE

Size Open: 11" x 19" Size Closed: 11" x 10" Stylish, classic automobiles