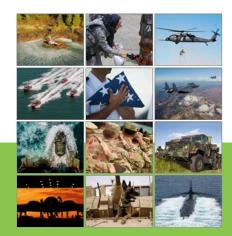

**7005 I Muscle Thunder** *Style: Spiral* Size Open: 11" x 19" Size Closed: 11" x 10" Powerful muscle cars deliver ad messages fast on this 13-month calendar.

**7012 I American Armed Forces** *Style: Spiral* Size Open: 11" x 19" Size Closed: 11" x 10" Show your support of our troops all year long with our 13 month calendar.