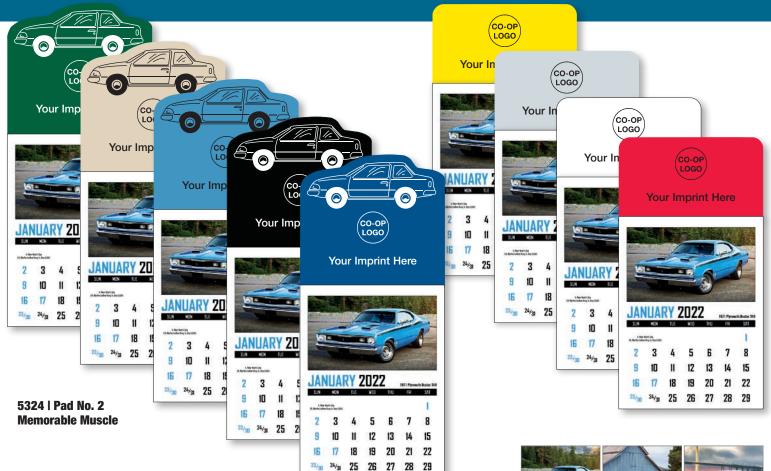

# CAR & RECTANGLE STICK UPS

5323 | PAD NO. 1 - STICK-UP 2-COLOR • 5

5324 | PAD NO. 2 - MEMORABLE MUSCLE