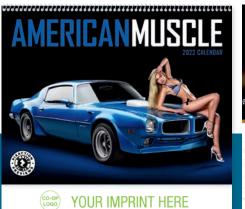

Details about each featured rod are included.

Size Closed: 11" x 10"

eye-catching calendar.

1854 | American Muscle Size Open: 11" x 19"

[ ]

Classic muscle cars and beautiful women make an

YOUR IMPRINT HERE

Q