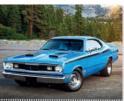

# 1850 | Muscle Cars

Size Open: 11" x 19" Size Closed: 11" x 10" Muscle cars in mint condition make a powerful impression. Plus, information about each featured car is included.

Guaranteed Inventory Always Available