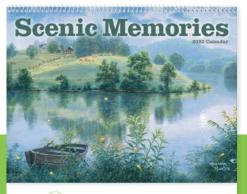

### 1601 | Scenic Inspirations

 $\bigcirc$ 

1951 | Classic **Muscle Cars** 

Size Open: 11" x 19" Size Closed: 11" x 10" Sleek lines, powerful engines, and nostalgic appeal.

Size Open: 11" x 19" Size Closed: 11" x 10" Nurture appreciation for our natural world with peaceful landscapes and motivational quotes.