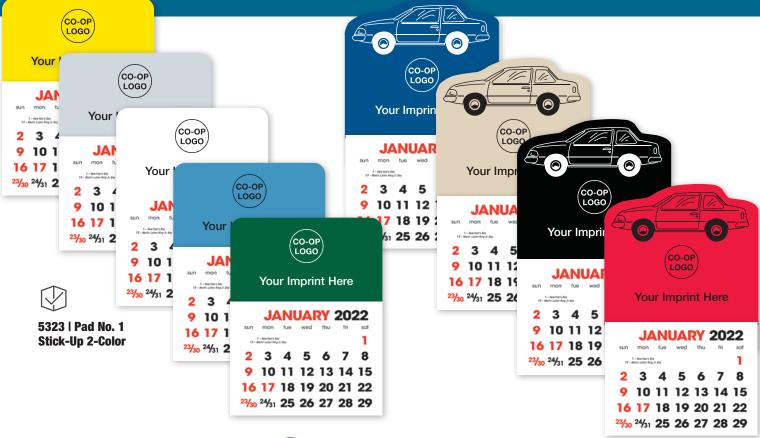

# CAR & RECTANGLE STICK UPS

5323 | PAD NO. 1 - STICK-UP 2-COLOR • 5

5324 | PAD NO. 2 - MEMORABLE MUSCLE

# Size: 3" x 2-1/4"

Stick ups give your message big exposure for little cost. They're versatile too: you can place them in vehicles and on refrigerators, file cabinets and more!