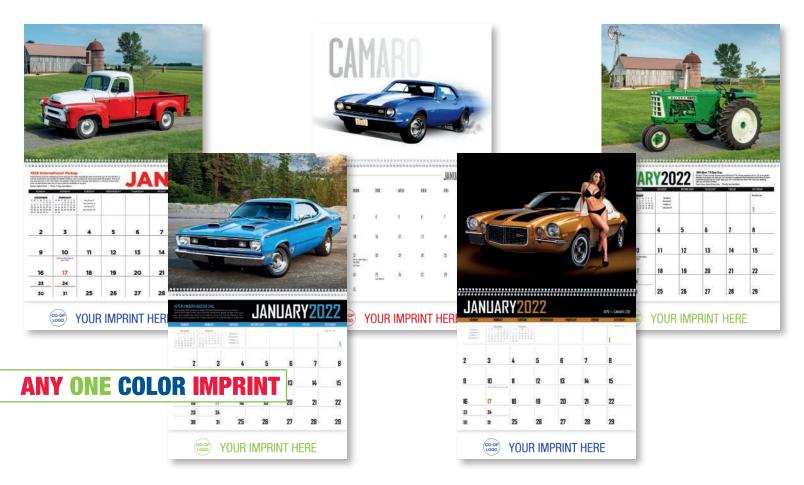

# 1850 | Muscle Cars

Size Open: 11" x 19" Size Closed: 11" x 10" Muscle cars in mint condition make a powerful impression. Plus, information about each featured car is included.

Guaranteed Inventory Always Available

Details about each featured rod are included.

Size Closed: 11" x 10"

eye-catching calendar.

1854 | American Muscle Size Open: 11" x 19"

[ ]

Classic muscle cars and beautiful women make an

YOUR IMPRINT HERE

Q