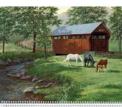

1700 | Barns Size Open: 11" x 19" Size Closed: 11" x 10" Barns bring the peaceful country life home.

 $\bigcirc$ 