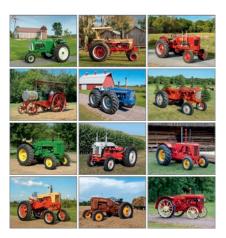

# 1851 | Antique Tractors

Size Open: 11" x 19" Size Closed: 11" x 10" The history and restoration of beautiful, antique tractors is sure to impress tractor enthusiasts everywhere.

YOUR IMPRINT HERE

SUNRISE SUNSET