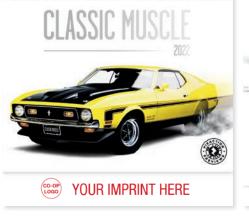

# 1850 | Muscle Cars

Size Open: 11" x 19" Size Closed: 11" x 10" Muscle cars in mint condition make a powerful impression. Plus, information about each featured car is included.

Guaranteed Inventory Always Available