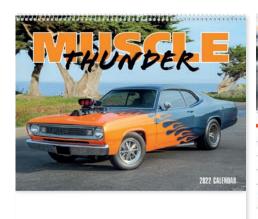

**7005 I Muscle Thunder** *Style: Spiral* Size Open: 11" x 19" Size Closed: 11" x 10" Powerful muscle cars deliver ad messages fast on this 13-month calendar.

**7012 I American Armed Forces** *Style: Spiral* Size Open: 11" x 19" Size Closed: 11" x 10" Show your support of our troops all year long with our 13 month calendar.