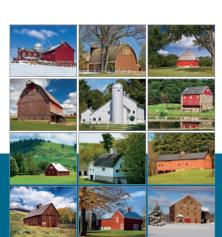

1700 | Barns Size Open: 11" x 19" Size Closed: 11" x 10" Barns bring the peaceful country life home.

 $\bigcirc$ 