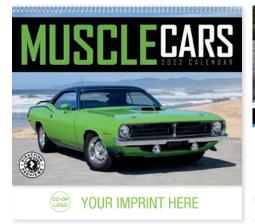

# 1850 | Muscle Cars

Size Open: 11" x 19" Size Closed: 11" x 10" Muscle cars in mint condition make a powerful impression. Plus, information about each featured car is included.

Guaranteed Inventory Always Available