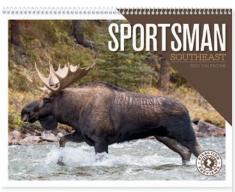

# 1806 | Sportsman

Size Open: 11" x 19" Size Closed: 11" x 10" Popular game animals combined with Wright's guide to the best fishing days keeps outdoor enthusiasts interested all year long.

YOUR IMPRINT HERE