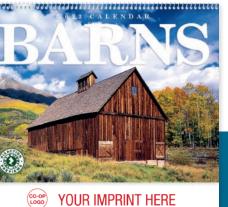

1700 | Barns Size Open: 11" x 19" Size Closed: 11" x 10" Barns bring the peaceful country life home.

 $\bigcirc$ 