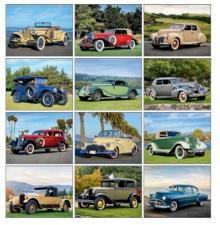

1863 | Classic Cars Size Open: 11" x 19" Size Closed: 11" x 10" Features the stylish, elegant cars of the 1940s, 1950s, and 1960s.

1862 | Junkyard Classics

by Dale Klee Size Open: 11" x 19" Dale Klee paints cars just